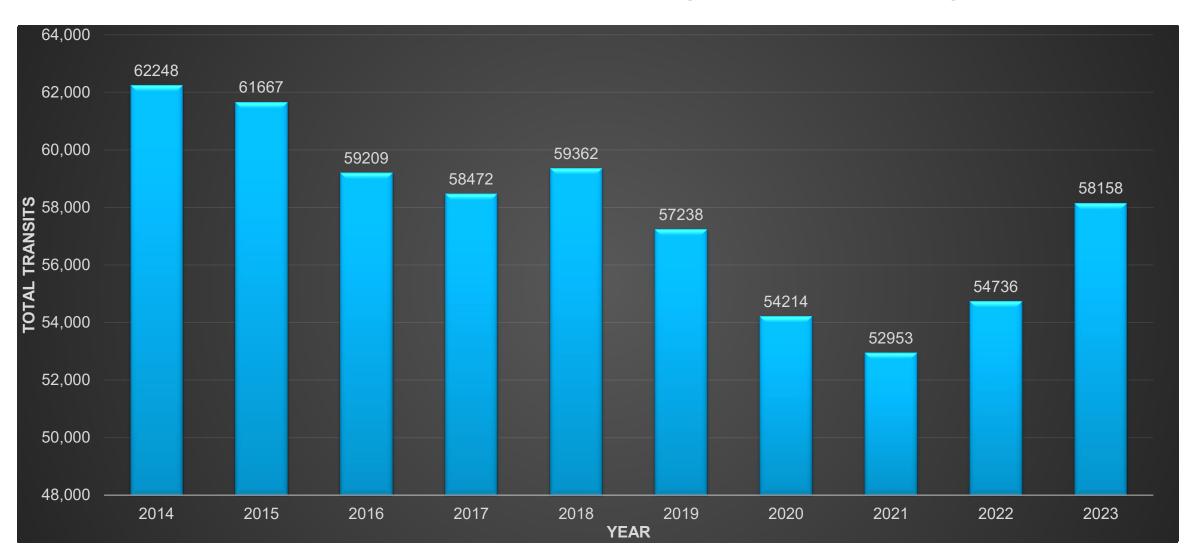

# Vessel Traffic Service (VTS) Transits

|            | <u>2022</u> | <u>2023</u> | <u>% Change</u> |
|------------|-------------|-------------|-----------------|
| Freighter  | 1048        | 959         | - 8.5 %         |
| Tanker     | 3644        | 4004        | + 9.9 %         |
| Gas        | 1830        | 2106        | + 15.1 %        |
| Tug        | 1837        | 2367        | + 28.9 %        |
| Inland Tow | 45,951      | 48,035      | + 4.5 %         |
| Other      | 426         | 687         | + 57.5 %        |
| Total      | 54,736      | 58,158      | + 6.25%         |
| Total      | 54,736      | 58,158      | + 6             |

## VTS Total Transits (2014-2023)