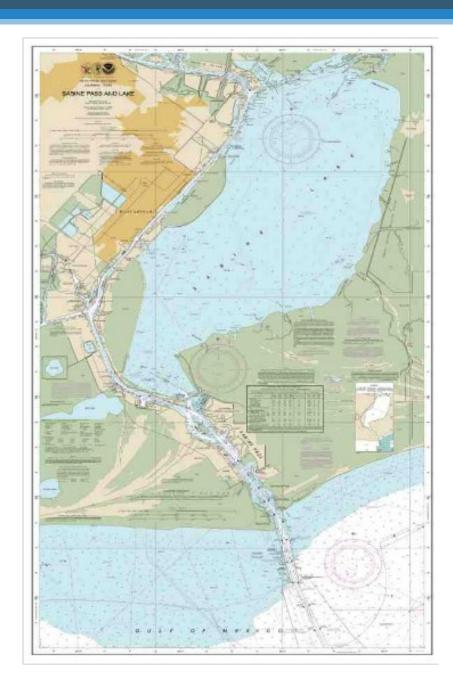

#### The Sabine-Neches Waterway

- 57 miles of deep draft channel
- Over 90 CG regulated waterfront facilities
- Incorporates ~15 miles of GIWW

#### Statistics:

- 3<sup>rd</sup> Busiest Waterway by Cargo Volume
- #1 LNG Exporter in Nation
- #1 Refiner of Jet Fuel in Nation
- #1 Strategic Military Outload Port