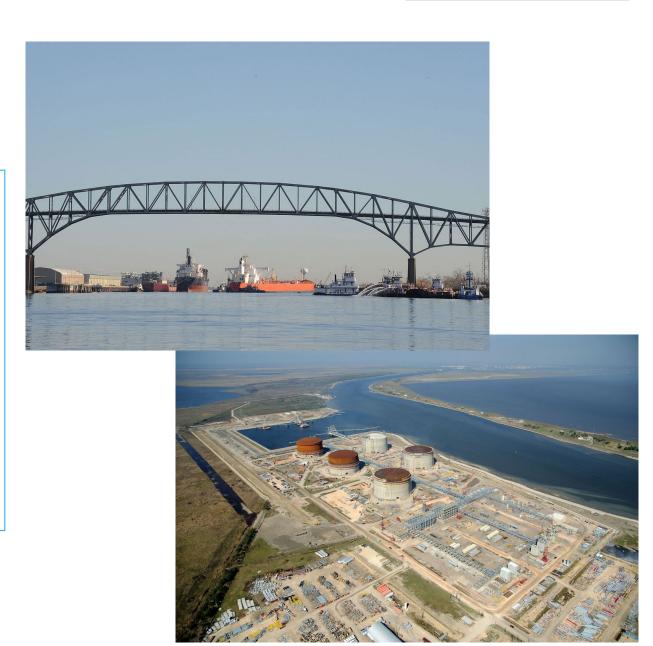

#### Waterfront Facility Construction & Expansion

- 3 New/Expanding LNG
   Facilities
- Since 2023, 4 New LHG
   Waterway Suitability
   Assessments Received
- LNG/LHG traffic projected to increase by ~1700 vessels/year by 2027